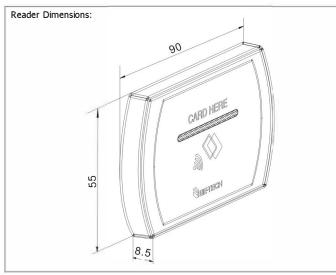

### Dimensions(HxDxW):

RFID reader:  $90 \times 55 \times 8,5 \text{ (mm)}$ 

 $3,54 \times 2,17 \times 0,33$  (inch)

Relay box:  $370 \times 230 \times 72 \text{ (mm)}$ 

14,57 x 9,06 x 2,83 (inch)

Each complete unit, supplied individually packed, consists of: