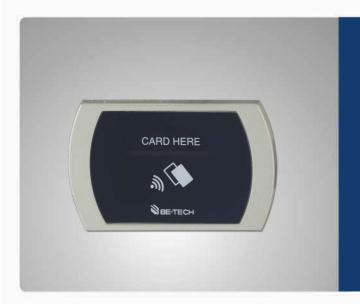

# **RFID Elevator Controller**

Be-Tech's RFID Elevator Controller is designed to fit into elevator panels and operated off line, it fully compatible with BIS Hotel, and will enhance the security level for the hotel, as only guest with valid keycard will have authority to the elevators.

## **F**EATURES:

- •Modern and flat design reader, less drilling work on elevator panel.
- •Available to limit access to floors according to each guest and staff keycard's authority.
- •8 relay outputs board with extendable feature, suitable for the high-rise hotel.
- •Selectively to limit access to floors or limit to elevator's button panel.
- •Fully compatible with BIS Hotel