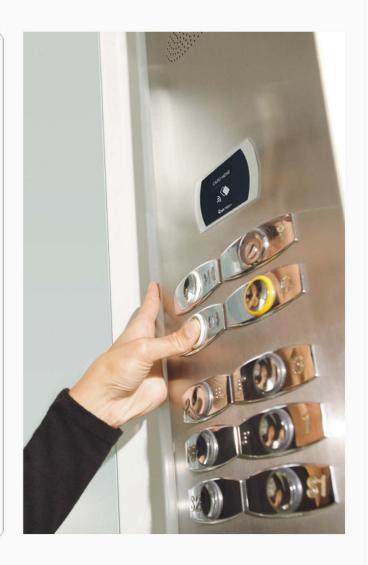

# **RFID Elevator Controller**

Be-Tech's RFID Elevator Controller is designed to fit into elevator panels and operated off line, it fully compatible with BIS Hotel, and will enhance the security level for the hotel, as only guest with valid keycard will have authority to the elevators.

## **F**EATURES:

- •Modern and flat design reader, less drilling work on elevator panel.
- •Available to limit access to floors according to each guest and staff keycard's authority.
- •8 relay outputs board with extendable feature, suitable for the high-rise hotel.
- •Selectively to limit access to floors or limit to elevator's button panel.
- •Fully compatible with BIS Hotel