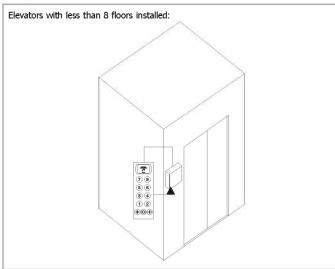

#### Technical Data

| Floors | Relay boards | Min.Current | Max.Voltage | Relay box |
|--------|--------------|-------------|-------------|-----------|
| 1~8    | 1 Piece      | 1A          | 30V DC      | \         |
| 9~16   | 2 Pieces     | 1A          | 30V DC      | 1 unit    |
| 17~24  | 3 Pieces     | 1A          | 30V DC      | 1 unit    |
| 25~32  | 4 Pieces     | 1A          | 30V DC      | 1 unit    |

- •RFID reader with front control case
- Relay board
- Dust proof cover
- •1.5 m three-core cable
- •4 m six-core cable
- •Relay box in black steel (\*)
- •5 m three-core cable (\*)
- •16 m six-core cable (\*)
- (\*) only for the elevators with more than 8 floors.