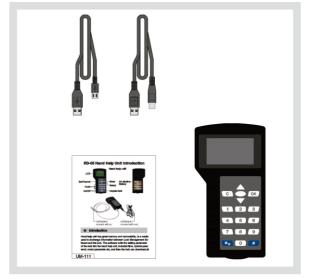

## Features:

- Humanized design with telephone style keypad.
- Flash RAM memory.
- 15 hours minimum operating time.
- 90 hours minimum standby time.
- · Powered with 4 AA batteries.
- Connect to locks through mini-USB connector.
- USB interface.
- Compatible with all existing Be-Tech electronic door locks.
- Cable communication with locks.

Operation temperature: -10°C to 60°C

Storage temperature: -30°C to 75°C

Humidity resistance: 20% to 95% non-condensing

Connector: USB type B