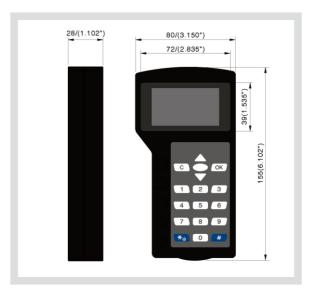

## **Teachnical Data:**

Dimensions(LxWxD): 155 x 80 x 28 mm (6.1 x 3.15 x 1.1 inch)

Voltage: 6V DC

Battery capacity: Minimum operating time: 15 hours

Minimum standby time: 90 hours

Type of batteries: 4 AA alkaline batteries - 1.5V