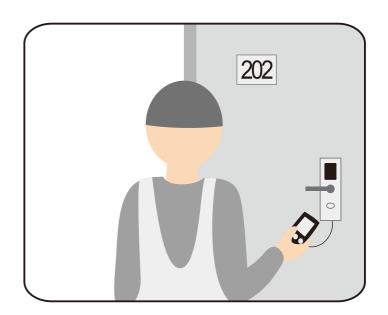

## Service unit for locks

Reliable and convenient handheld service unit is necessary for uploading programs and data transfer to electronic lock. This handheld service unit will synchronizes programming between the PC to the locks.