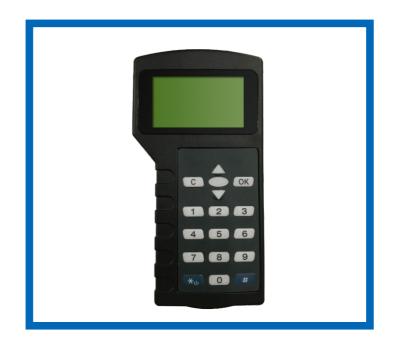

## HANDHELD SERVICE UNIT

## Service unit for locks

Reliable and convenient handheld service unit is necessary for uploading programs and data transfer to electronic lock. This handheld service unit will synchronizes programming between the PC to the locks.

## Features:

- Humanized design with telephone style keypad.
- Flash RAM memory.
- 15 hours minimum operating time.
- 90 hours minimum standby time.
- · Powered with 4 AA batteries.
- Connect to locks through mini-USB connector.
- USB interface.
- Compatible with all existing Be-Tech electronic door locks.
- Cable communication with locks.