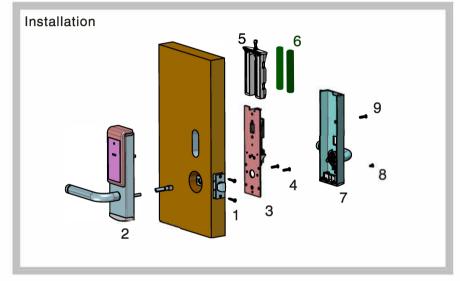

Be-Tech BASE II 'LEVER' RFID is ideal for upgrading existing mechanical locking systems or for improving back-of-house controls. It's based on the same product platform as Be-Tech RFID locking system. Thus it is compatible with BIS HOTEL software platform.