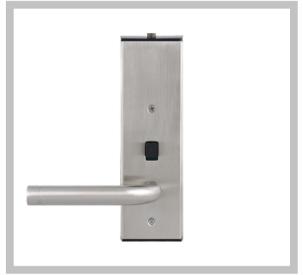

# BASE II 'LEVER' RFID (E9 Series)

## **Electronic Hotel Lock**

Be-Tech BASE II 'LEVER' RFID is a stylish cylindrical latch solution. It combines modern design and expert engineering to present a multifaceted security option that fits seamlessly into back-of-house security blueprint providing upgraded life safety and property security. It seamlessly integrates with existing Be-Tech installations.

### **Features:**

- Stand alone electronic lock with RFID technology.
- Easily replaces existing mechanical lever-set or knobset without any carpentry.
- 60/70mm backset adjustable tubular latch.
- ANSI/BHMA Grade 3 approved tubular latch.
- Brushed stainless steel finish with higher anti-corrosion performance.
- Anti-panic exit system For convenience and in case of emergency, it allows you to open the door by simply turning its handle from inside.
- ADA compliant (guest with physical disabilities).
- Future proof re-programmable FLASH RAM lock memory.
- Powered by four AA batteries that provide up to 1 year normal life time.
- 414 events audit trail.
- Compatible with BIS HOTEL software platform.
- Compatible hotel function and residential function.