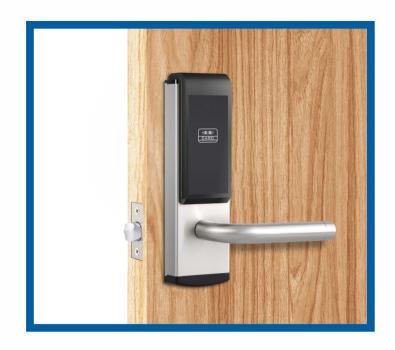

## **Electronic Hotel Lock**

Be-Tech BASE II 'LEVER' RFID is a stylish cylindrical latch solution. It combines modern design and expert engineering to present a multifaceted security option that fits seamlessly into back-of-house security blueprint providing upgraded life safety and property security. It seamlessly integrates with existing Be-Tech installations.

Be-Tech BASE II 'LEVER' RFID is ideal for upgrading existing mechanical locking systems or for improving back-of-house controls. It's based on the same product platform as Be-Tech RFID locking system. Thus it is compatible with BIS HOTEL software platform.