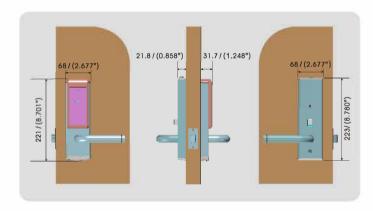

### **Dimensions:**

BASE II 'LEVER' RFID series is not suitable for outdoor.

Distributor for India

CitiSolutions Hospitality Products Pvt Ltd Bangalore www.citisolutionshospitality.com